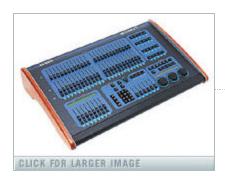

## Event 408

2 Preset Lighting Console with Moving Light Control

The Event 4 lighting consoles combine the simplicity of the Event operating system with a powerful moving light section to create a moving light console with a familiar operating surface.

## Feature List

- Ability to control 60 automated fixtures
- User definable fixture libraries using PC based editor
- 240 Virtual Fader Channels
- Manual control of fixture parameters
- Effects generator and fan functions
- Single or double fader crossfade stacks
- Simplified patching
- MIDI Time code control
- MS DOS Floppy disk backup
- VDU Output
- Offline Editor software
- CE and CTick approved

## **Specifications**

| Tactile Fader Channels | 24/48 |
|------------------------|-------|
| Virtual Fader Channels | 240   |
| DMX outputs            | 2     |
| DMX channels           | 512   |
| Max Fixtures           | 60    |
| Max Scrollers          | 80    |
| Desklamp outputs       | 2     |